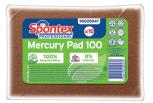

#### Mercury Pad 100 95020047

Size: 150 x 225 x 8 mm Packaging: Pack of 10 pads 100 pads by carton

Composition: Recycled synthetic fibres, abrasive fillers of aluminium & walnut shells, latex