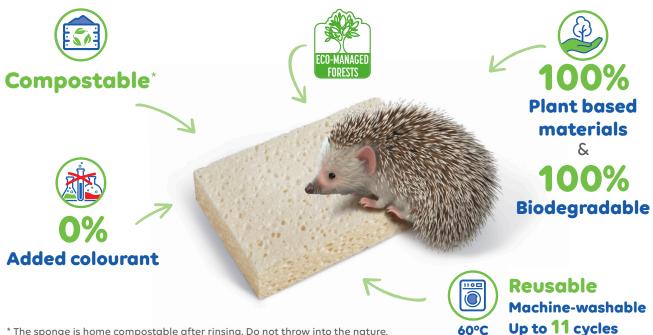

### A brand new sustainable cleaning sponge introduced for the professional market

\* The sponge is home compostable after rinsing. Do not throw into the nature.

## 100% Plant-based materials

biodegradable cellulose sponge

60°C Reusable Machinewashable Up to 11 cycles

\* Available in pad & roll. See page 6.