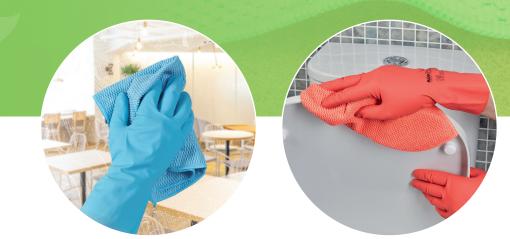

# MF PRO RECYCLED

Sustainable woven knitted microfibres for multi-usage applications with or without water & detergents

Made of 5 recycled 50cl plastic bottles = 1 microfibre

Can be used in all types of food environments

### whilst delivering the expected Spontex Professional quality standards

**Recycled** fibres