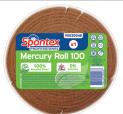

### Mercury Roll 100 95020048

Size: 150 x 6000 x 8 mm Packaging: Pack of 1 roll 10 rolls by carton

**Composition:** Recycled synthetic fibres, abrasive fillers of aluminium & walnut shells, latex

Horeca Offices & Public Establishments