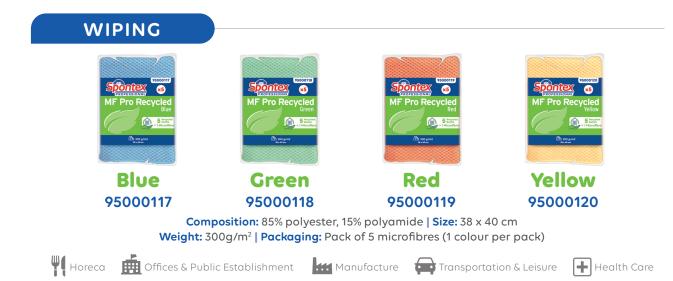

# MF PRO RECYCLED

Sustainable woven knitted microfibres for multi-usage applications with or without water & detergents

Made of 5 recycled 50cl plastic bottles = 1 microfibre

Can be used in all types of food environments

### whilst delivering the expected Spontex Professional quality standards

**Recycled** fibres

### QUALITY

Ultra fast drying:

- Good capacity of absorption
- Removes traces of grease

#### **HEALTH & WELLNESS**

- Optimal disinfection: removes 99% of bacteria and can be used with Ethanol at 96%
- Available in 4 colours to help to avoid cross contamination
- Very good resistance to bleach (28g/l)
- Can be used in an autoclave at 121°C